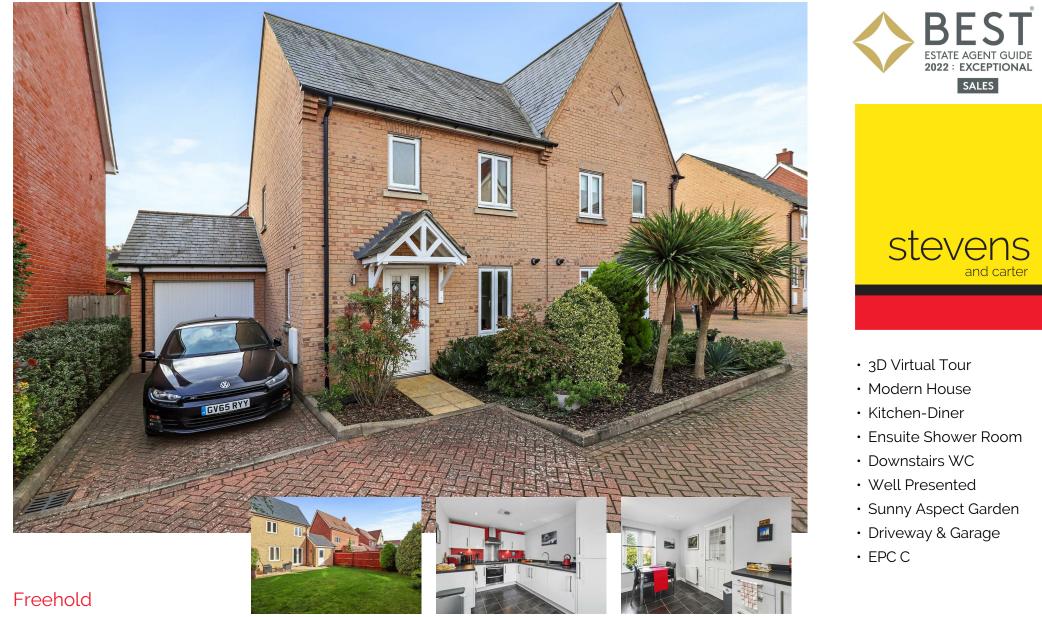

Stanier Street, Hailsham

**SUAVAIS** 

# £325,000

## Offers In Excess Of

Stanier Street, Hailsham

#### DESCRIPTION

3D Virtual Tour | Modern House | Well Presented | Ensuite Shower Room | Driveway & Garage | Sunny Aspect Garden | Kitchen-Diner | Vendor Suited | Gas Central Heating | EPC C | Downstairs WC |

Situated within Stanier Street is this well presented semidetached three bedroomed house complete with a sunny aspect rear garden, driveway parking and a garage.

Inside it is arranged with an entrance hall, kitchen-dining room, rear aspect lounge, wc, stairs to the first floor, main bedroom with built in wardrobe and ensuite shower room, two further bedrooms and a family bathroom.

To explore this wonderful opportunity please take a look through our 3D Virtual Tour online teamed up with our professional photography before calling us for an accompanied viewing.