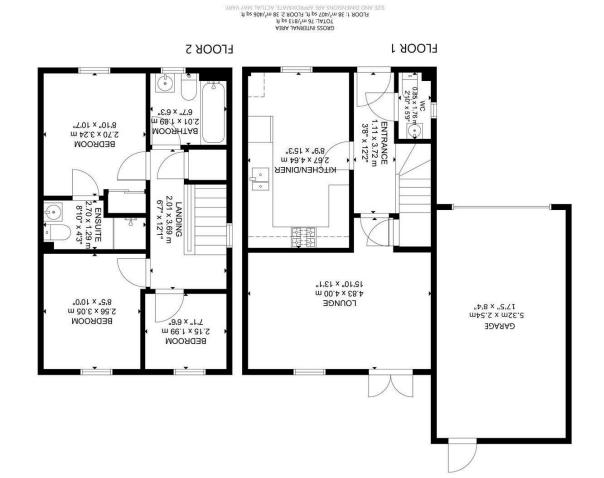

#### Stanier Street, Hailsham

Entrance Hall 1.11 x 3.72 (3'7" x 12'2") Kitchen-Dining Room 2.67 x 4.64 (8'9" x 15'2") Lounge 4.83 x 4.00 (15'10" x 13'1") WC 0.85 x 1.76 (2'9" x 5'9") Stairs To First Floor Landing Landing 2.01 x 3.69 (6'7" x 12'1") Main Bedroom 2.70 x 3.24 (8'10" x 10'7") Ensuite 2.70 x 1.29 (8'10" x 4'2")

Bedroom Two 2.56 x 3.05 (8'4" x 10'0")

Bedroom Three 2.15 x 1.99 (7'0" x 6'6")

Bathroom 2.01 x 1.89 (6'7" x 6'2")

Airing Cupboard

Rear Garden

Driveway

Garage 5.32 x 2.54 (17'5" x 8'3")