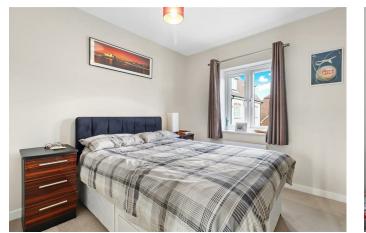

Situated within Stanier Street is this well presented semidetached three bedroomed house complete with a sunny aspect rear garden, driveway parking and a garage.

Inside it is arranged with an entrance hall, kitchen-dining room, rear aspect lounge, wc, stairs to the first floor, main bedroom with built in wardrobe and ensuite shower room, two further bedrooms and a family bathroom.

#### Stanier Street, Hailsham

Entrance Hall 1.11 x 3.72 (3'7" x 12'2") Kitchen-Dining Room 2.67 x 4.64 (8'9" x 15'2") Lounge 4.83 x 4.00 (15'10" x 13'1") WC 0.85 x 1.76 (2'9" x 5'9") Stairs To First Floor Landing Landing 2.01 x 3.69 (6'7" x 12'1") Main Bedroom 2.70 x 3.24 (8'10" x 10'7") Ensuite 2.70 x 1.29 (8'10" x 4'2")