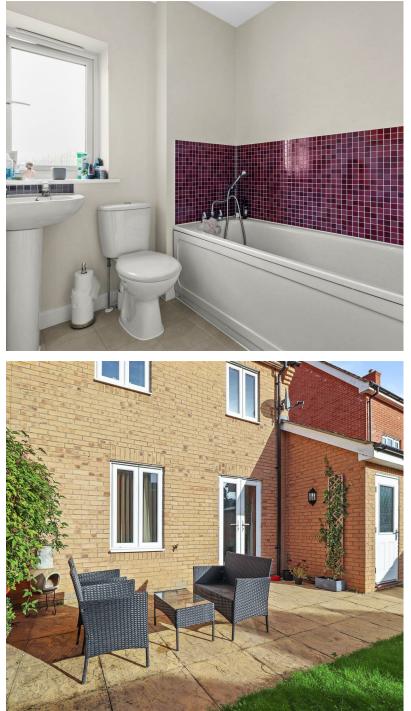

Situated within Stanier Street is this well presented semidetached three bedroomed house complete with a sunny aspect rear garden, driveway parking and a garage.

Inside it is arranged with an entrance hall, kitchen-dining room, rear aspect lounge, wc, stairs to the first floor, main bedroom with built in wardrobe and ensuite shower room, two further bedrooms and a family bathroom.

Bedroom Two 2.56 x 3.05 (8'4" x 10'0")

Bedroom Three 2.15 x 1.99 (7'0" x 6'6")

Bathroom 2.01 x 1.89 (6'7" x 6'2")

Airing Cupboard

Rear Garden

Driveway

Garage 5.32 x 2.54 (17'5" x 8'3")